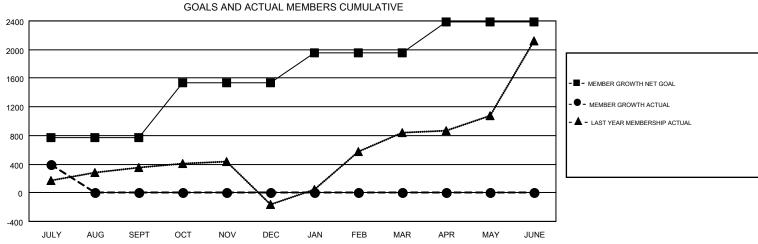

## GMT MONTHLY MEMBERSHIP PROGRESS REPORT

Results as of: 7/31/2018

**LOCATION: INDIA** 

Multiple District 318

N S SANKAR GMT CA 6

| Clubs         |               |             |               | Members               |                           |                         |                                              |  |
|---------------|---------------|-------------|---------------|-----------------------|---------------------------|-------------------------|----------------------------------------------|--|
|               | RESULTS FOR   | R 2018-2019 |               | RESULTS FOR 2018-2019 |                           |                         |                                              |  |
| QUARTER       | NEW CLUB GOAL | NEW CLUBS   | DROPPED CLUBS | QUARTER               | MEMBER GROWTH NET<br>GOAL | MEMBER GROWTH<br>ACTUAL | DROPPED MEMBERS ACTUAL (including transfers) |  |
| JULY/AUG/SEPT | 17            | 8           | 0             | JULY/AUG/SEPT         | 765                       | 810                     | 382                                          |  |
| OCT/NOV/DEC   | 8             | 0           | 0             | OCT/NOV/DEC           | 775                       | 0                       | 0                                            |  |
| JAN/FEB/MAR   | 9             | 0           | 0             | JAN/FEB/MAR           | 420                       | 0                       | 0                                            |  |
| APR/MAY/JUNE  | 10            | 0           | 0             | APR/MAY/JUNE          | 421                       | 0                       | 0                                            |  |