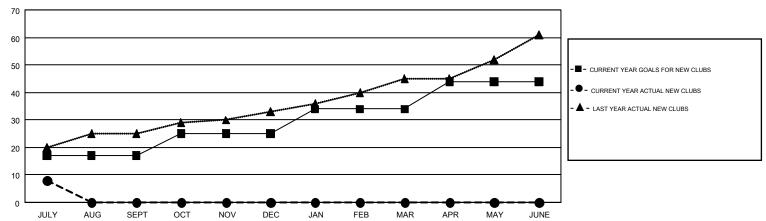

## GMT MONTHLY MEMBERSHIP PROGRESS REPORT

Results as of: 7/31/2018

**LOCATION: INDIA** 

Multiple District 318

N S SANKAR GMT CA 6

| Clubs         |               |             |               | Members               |                           |                         |                                              |  |
|---------------|---------------|-------------|---------------|-----------------------|---------------------------|-------------------------|----------------------------------------------|--|
|               | RESULTS FOR   | R 2018-2019 |               | RESULTS FOR 2018-2019 |                           |                         |                                              |  |
| QUARTER       | NEW CLUB GOAL | NEW CLUBS   | DROPPED CLUBS | QUARTER               | MEMBER GROWTH NET<br>GOAL | MEMBER GROWTH<br>ACTUAL | DROPPED MEMBERS ACTUAL (including transfers) |  |
| JULY/AUG/SEPT | 17            | 8           | 0             | JULY/AUG/SEPT         | 765                       | 810                     | 382                                          |  |
| OCT/NOV/DEC   | 8             | 0           | 0             | OCT/NOV/DEC           | 775                       | 0                       | 0                                            |  |
| JAN/FEB/MAR   | 9             | 0           | 0             | JAN/FEB/MAR           | 420                       | 0                       | 0                                            |  |
| APR/MAY/JUNE  | 10            | 0           | 0             | APR/MAY/JUNE          | 421                       | 0                       | 0                                            |  |